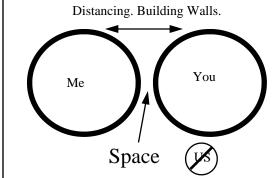

## Integrity

- Clumsy: too much too little.
- 3 years 300 miles
- Appears Selfish. Is SELF-ish.
- Learn Boundary Skills and Concepts
- Training Skill: Mirroring (maintaining the Space)

Each of us is unique, different.

# **Dis-Integrity**

I try to be who I think you

want me to be.

- Master / Slave
- **Emotional Symbiosis**
- Passive or Active Deception
- Agreements (delusion)
- Arguments
- Competition
- A Truth System
- A Punishment System